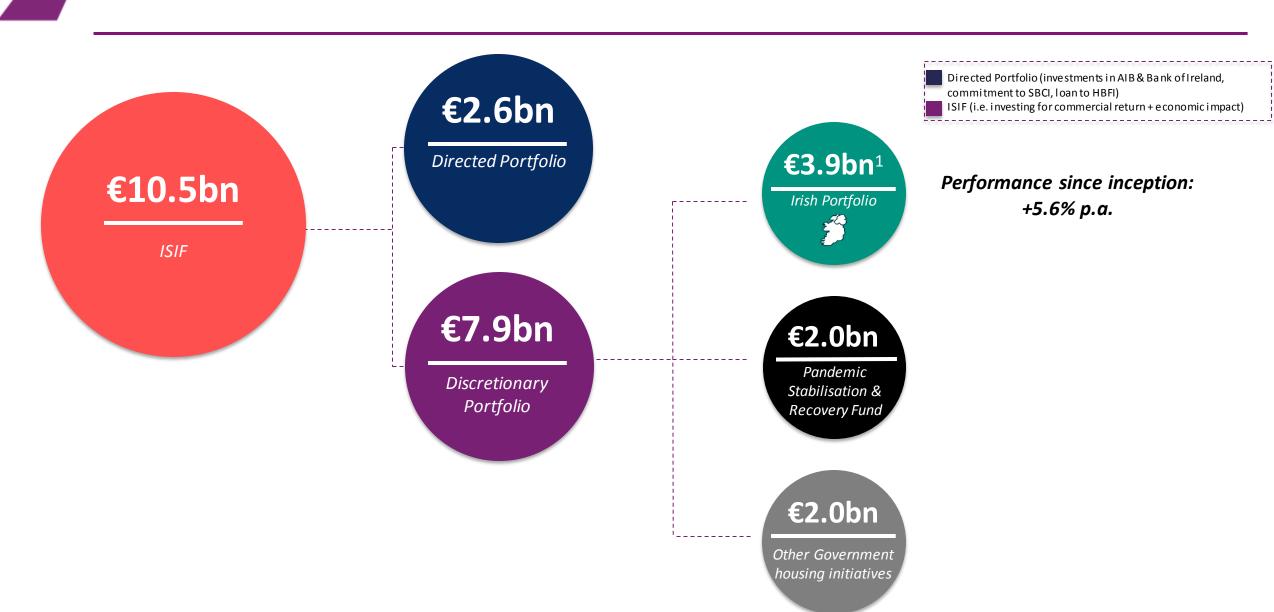

### Overview of ISIF at end-June 2020

<sup>&</sup>lt;sup>1</sup> Market value of Irish Portfolio €2.7bn with uncalled commitments of €1.2bn Note: All financials are preliminary and unaudited. Inception date of ISIF was December 2014

## ISIF performance overview at 30 June 2020

Irish Portfolio **€466 million** of value added since December 2014

-2.3% H1 2020, **+5.6% p.a. since inception** 

Global Portfolio **€327 million** of value added since December 2014

-3.5% H1 2020, **+0.9% p.a. since inception** 

ISIF Portfolio over **€792 million** of value added since December 2014

-3.0% H1 2020, **+1.7% p.a. since inception** 

ISIF capital unlocks **€8.5 billion** of co-investment commitments since inception