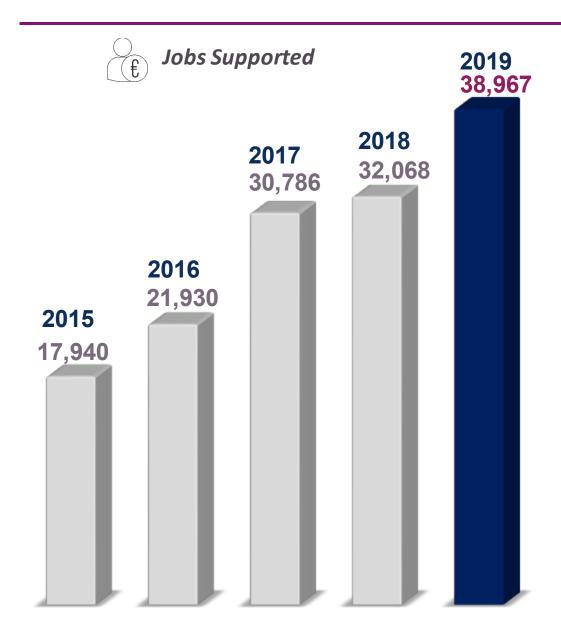

# Employment supported by ISIF increased across the portfolio since inception

Employment within the ISIF portfolio likely peaked in 2019, we expect some reduction in this employment number due to some material scheduled loan repayments and the impact of Covid-19 across the portfolio