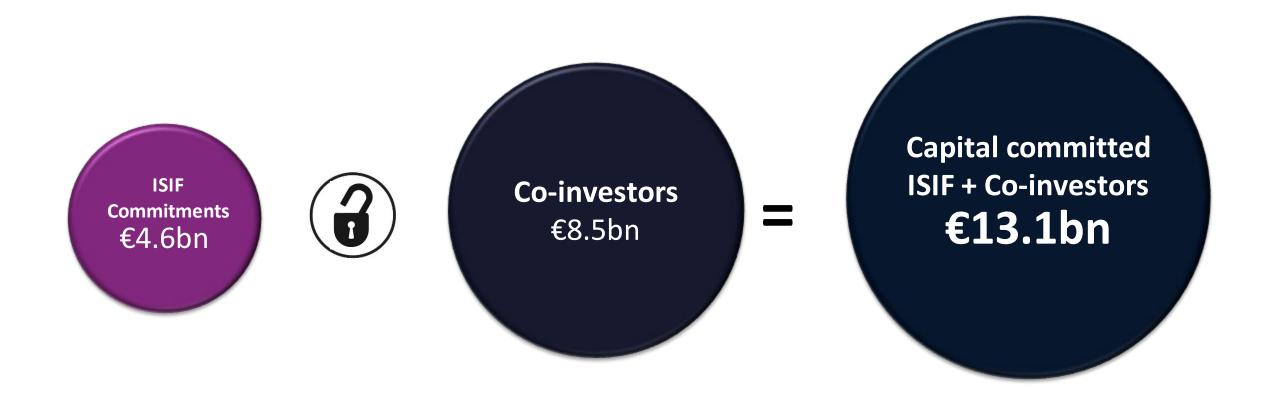

-3.5% H1 2020, **+0.9% p.a. since inception** 

ISIF Portfolio over **€792 million** of value added since December 2014

-3.0% H1 2020, **+1.7% p.a. since inception** 

ISIF capital unlocks **€8.5 billion** of co-investment commitments since inception

# ISIF capital unlocks a further €8.5bn of co-investment capital commitments

Leveraging capital for maximum Economic Impact from ISIF resources

01 H1 2020 ISIF Update

02 FY 2019 Economic Impact Results

**03** Additional Information