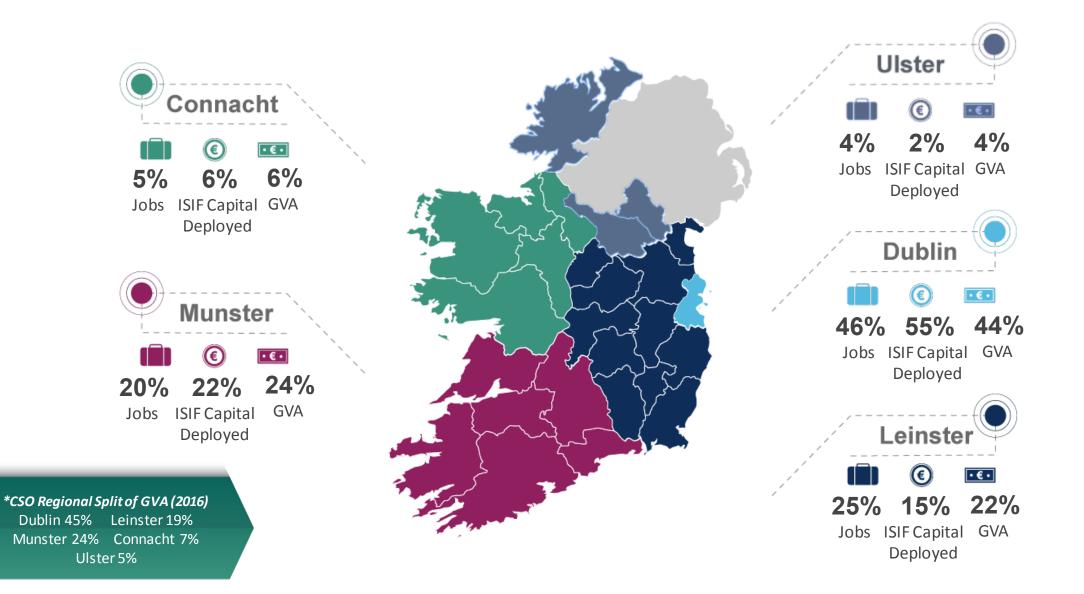

# Regional economic impact of investments

Geographically balanced, broadly in line with regional economic activity\*