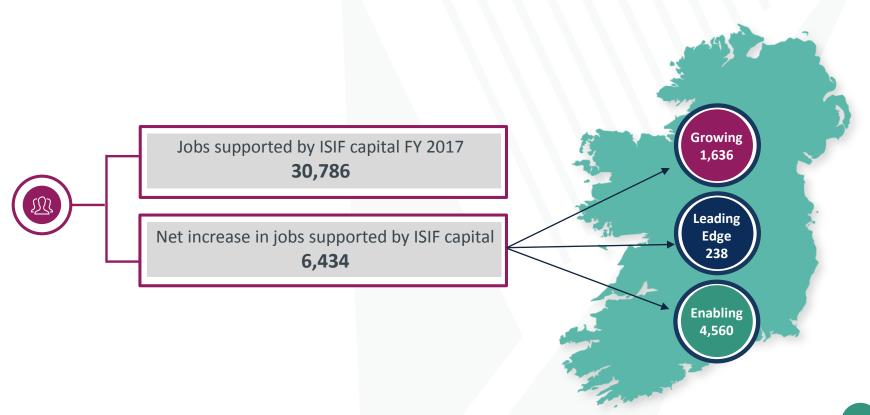

**30,786 Jobs Supported by ISIF Capital**Net increase in Jobs supported 6,434

Employment by Region 50% Dublin/50% ex-Dublin

Gross Value Add (GVA) €993 million

Wage Bill €948 million

**Turnover** €1,924 million

# Strong underlying employment growth in Full Year 2017