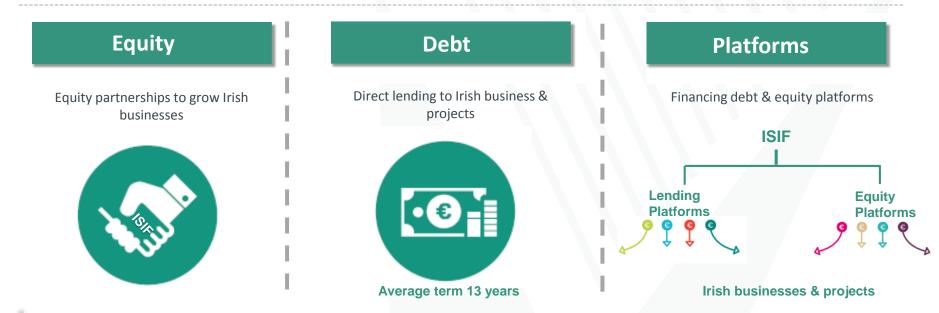

# ISIF financing Irish businesses & projects through 3 channels to maximise our reach

ISIF will invest **across the risk spectrum from** debt to equity and can fill capital gaps where traditional investors and financiers are not participating