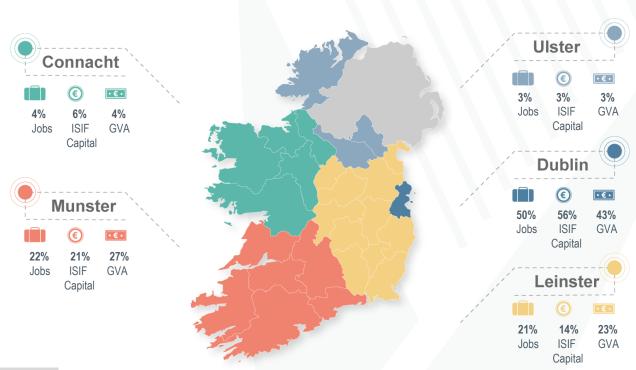

# ISIF investments are regionally balanced - 50% of jobs supported are outside Dublin

\*CSO Regional Split of Irish Gross Value Added

Dublin 45% Leinster 19%

Munster 24% Connacht 7% Ulster 5%

**30,786 Jobs Supported by ISIF Capital**Net increase in Jobs supported 6,434

Employment by Region 50% Dublin/50% ex-Dublin

Gross Value Add (GVA) €993 million

Wage Bill €948 million

**Turnover** €1,924 million