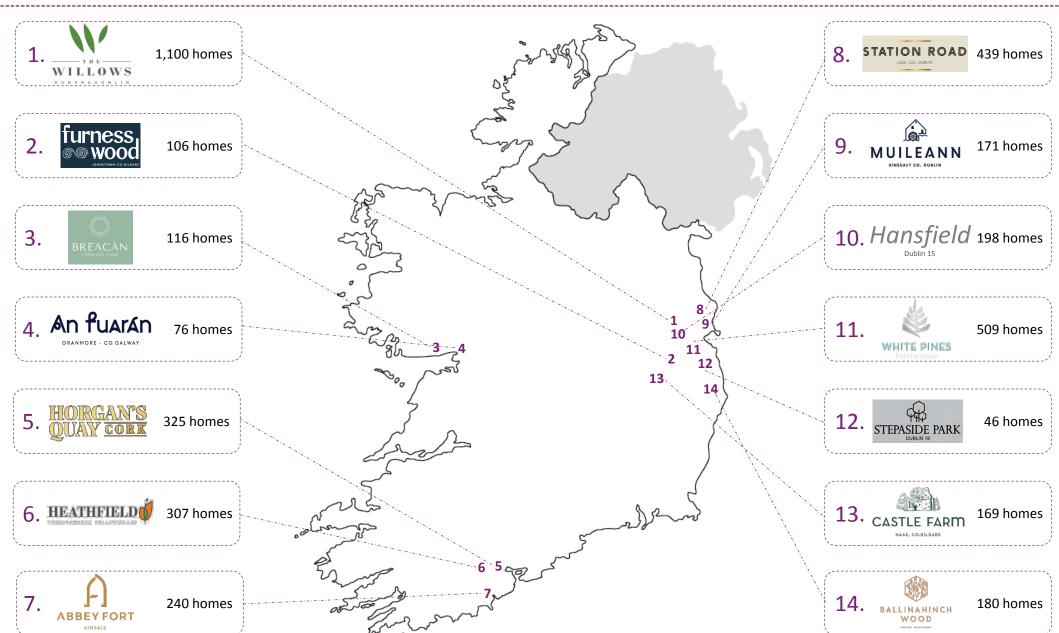

### **Housing: Capital at work on over 110 sites**

Examples of sites that will deliver new homes from ISIF capital

### **Starter**

The Willows, Dunshaughlin, Meath

Priced from €250k

### **Mid Market**

White Pines, Rathfarnham, Dublin

Priced from €365k