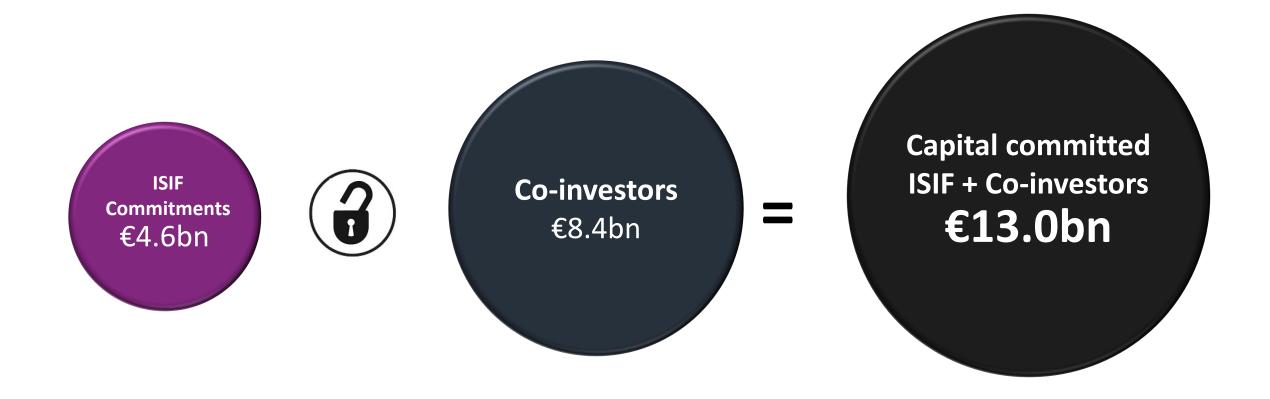

+5.5% FY 2019, **+1.7% p.a. since inception** 

ISIF Portfolio over **€1.0 billion** of value added since December 2014

+5.2% FY 2019, **+2.5% p.a. since inception** 

ISIF capital unlocks **€8.4 billion** of co-investment commitments since inception

# ISIFs capital unlocks a further €8.4bn of co-investment capital commitments

Leveraging capital for maximum Economic Impact from ISIF resources