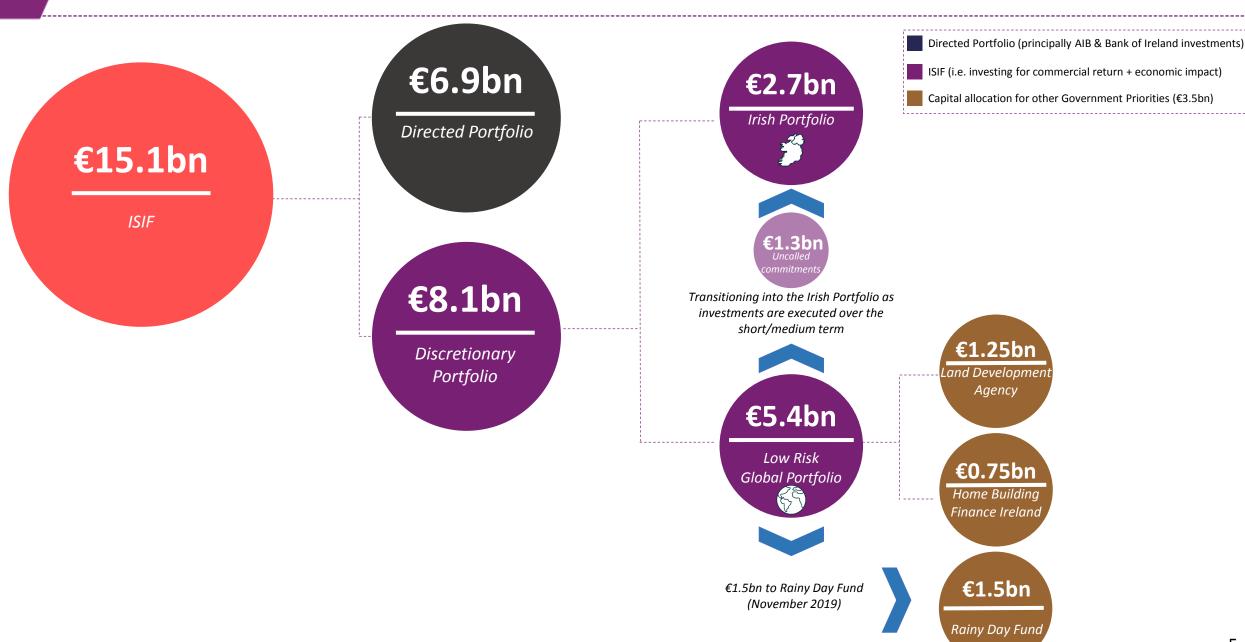

ance: ISIF investment returns of +5.2% in 2019 with accumulated returns now exceeding over €1 billion since inception



Economic impact >80% of 2019 investments (€442m) with a regional footprint or for housing



Housing: *funding committed to deliver 15,000 new homes* of which 3,000 homes sold to date with an additional 6,500 under construction



ISIF's key market differentiators:

- Flexible, long term, sovereign partner to businesses and co-investors
- Focus on sustainability



**01** FY 2019 Update



02 H1 2019 Economic Impact Results



Additional Information

### **ISIF's Double Bottom Line mandate**



#### **Market Differentiators**

- ✓ Long term timeframe
- ✓ Flexible & innovative
- ✓ Sovereign partner to businesses and co-investors

### Overview of ISIF at 31 December 2019



### ISIF performance overview at 31 December 2019



Irish Portfolio **€510 million** of value added since December 2014

+5.3% FY 2019, **+6.8% p.a. since inception** 



Global Portfolio **€531 million** of value added since December 2014

+5.5% FY 2019, **+1.7% p.a. since inception** 



ISIF Portfolio over **€1.0 billion** of value added since December 2014

+5.2% FY 2019, **+2.5% p.a. since inception** 



ISIF capital unlocks **€8.4 billion** of co-investment commitments since inception

# ISIFs capital unlocks a further €8.4bn of co-investment capital commitments

Leveraging capital for maximum Economic Impact from ISIF resources



### €437m committed across the Priority Themes in 2019

See appendix 2 for list of 2019 commitments



#### **Regional Development**

Commercial inves