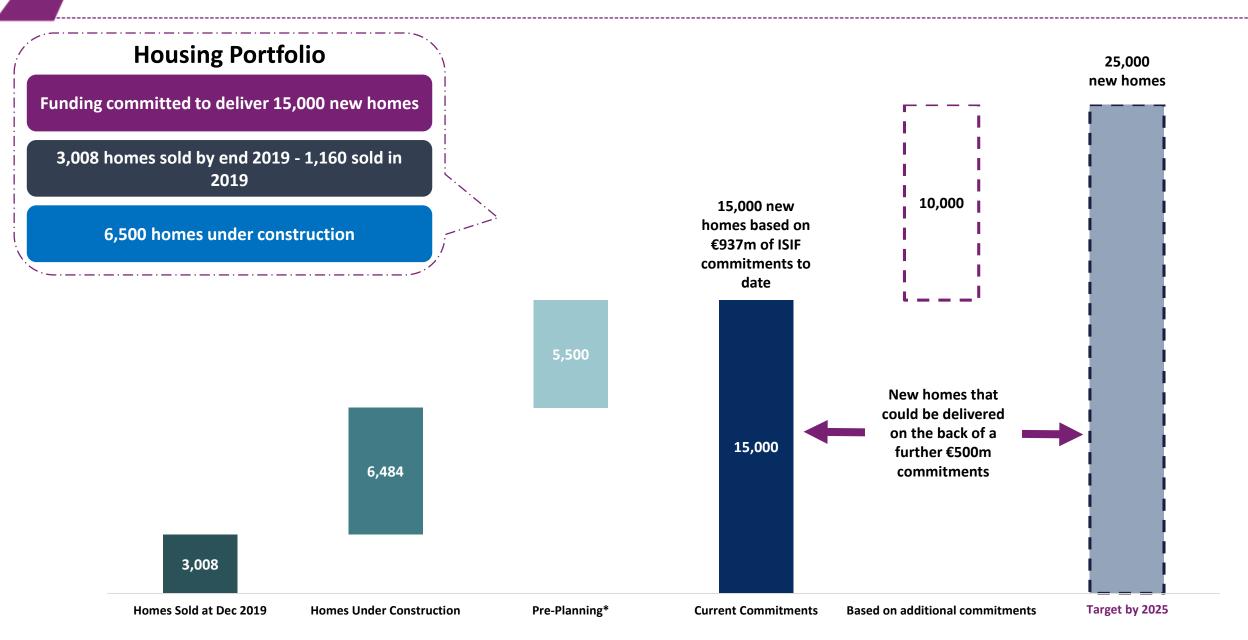

Housing: *funding committed to deliver 15,000 new homes* of which 3,000 homes sold to date with an additional 6,500 under construction

ISIF's key market differentiators:

- Flexible, long term, sovereign partner to businesses and co-investors
- Focus on sustainability

#### Housing

25,000 homes by 2025

ISIF is focused on leveraging and leading commercial capital into residential investments to increase housing supply and a focus on starter and mid market homes

### Housing: €937m investment programme targeting delivery of 15,000 new homes