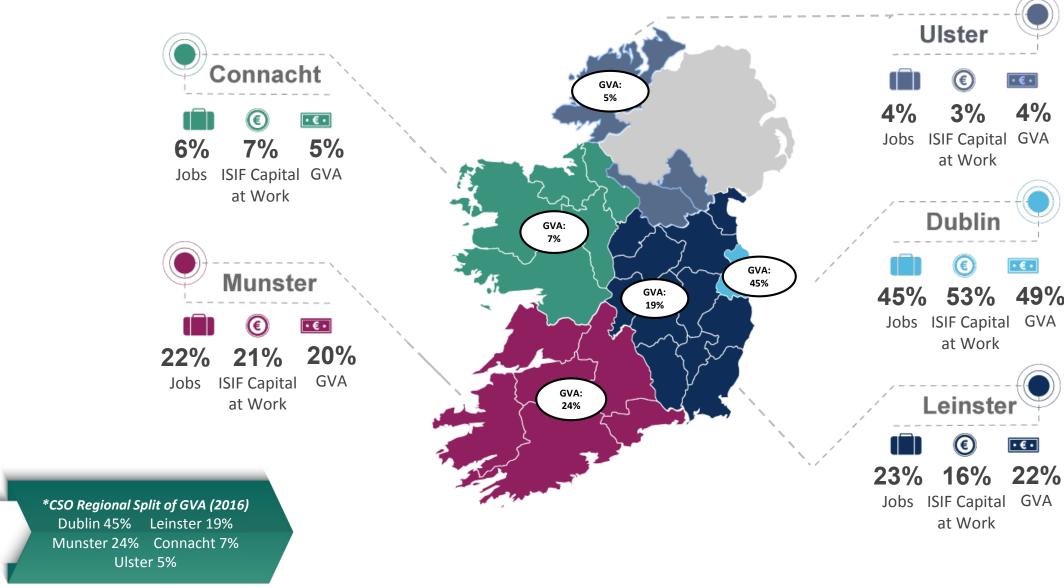

### Regional economic impact of investments

Geographically balanced, broadly in line with regional economic activity\*

**Jobs Supported by ISIF capital:** 32,673

**YoY:** +2,991 jobs

**Employment by Region:** 

45% Dublin/55% ex-Dublin

YoY: Geographically balanced

Gross Value Add (GVA\*): €743 million

YoY: +€243 million

Wage Bill: €538 million

YoY: +€64 million

**Turnover:** €1.4 billion

YoY: +€331 million

**Exports:** €356 million

YoY: + €98 million