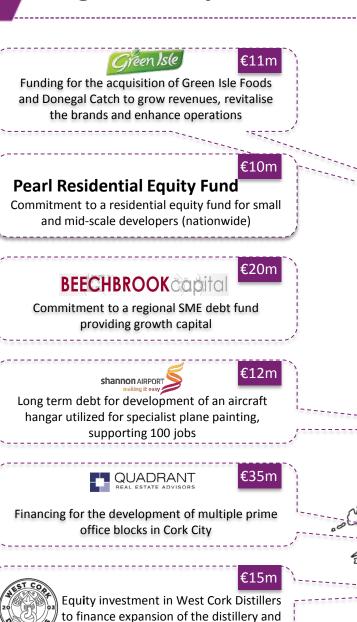

### Regional Impact: 80% of 2019 commitments with a regional footprint or for housing

international growth

€15m

Investment into ATA Tools to scale domestic and international operations through acquisition of Karnasch

€20m

Commitment to a growth capital fund supporting indigenous SMEs (nationwide)

€24m

MilkFlex supports over 1,500 farmers nationwide to make investments in productive dairy assets

KILKENNY COUNTY COUNC

Development finance for 50ksq. ft. Grade A office at Abbey Quarter site in Kilkenny

€34m

Commitment financing the build out of energy storage infrastructure in Ireland

Cork County Council

Initial investment of €2m to a JV with Cork County Council to deliver infrastructure unlocking strategic sites for residential development